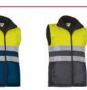

## vest **HIGHWAY**











Certifications



Characteristics



Outside waterproof fabric with polyurethane coating. Padded inside with lining 200 grs/m2. Sewn retroreflective bands around the body. Central closure with double zip. Inside fleece neckband (more confortable). 2 lower pockets. Inside zip pocket. 10 units per box: 1 size, 1 color. Individual bag. Certified in accordance with the UNE-EN ISO 20.471 standard

## Approximate dimensions per size (cm.)

|       | adulto |      |      |      |      | grande |
|-------|--------|------|------|------|------|--------|
|       | S      | М    | L    | XL   | XXL  | 3XL    |
| largo | 66.5   | 69.5 | 72.5 | 75.5 | 78.5 | 81.5   |
| ancho | 56     | 59   | 62   | 65   | 68   | 71     |







neon

navy blue

neon

blue



yellow-charcoal grey

neon yellow-black



## vest **HIGHWAY**

## **Details**



Back part