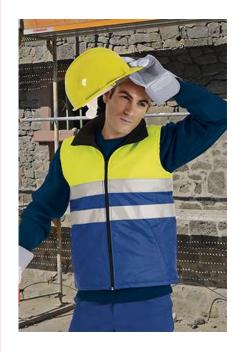

## vest **HIGHWAY**

Certifications

Characteristics

Outside waterproof fabric with polyurethane coating. Padded inside with lining 200 grs/m2. Sewn retroreflective bands around the body. Central closure with double zip. Inside fleece neckband (more confortable). 2 lower pockets. Inside zip pocket. 10 units per box: 1 size, 1 color. Individual bag. Certified in accordance with the UNE-EN ISO 20.471 standard

neon

navy blue

neon

blue

yellow-charcoal grey

neon yellow-black