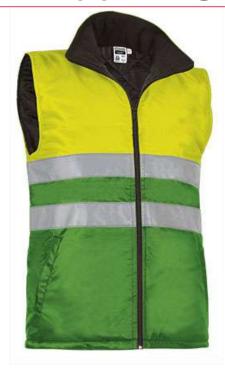

## vest **HIGHWAY**

Certifications

Characteristics

Outside waterproof fabric with polyurethane coating. Padded inside with lining 200 grs/m2. Sewn retroreflective bands around the body. Central closure with double zip. Inside fleece neckband (more confortable). 2 lower pockets. Inside zip pocket. 10 units per box: 1 size, 1 color. Individual bag. Certified in accordance with the UNE-EN ISO 20.471 standard

neon

navy blue

neon

blue

yellow-charcoal grey

neon yellow-black