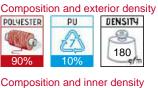

## vest **HIGHWAY**

Certifications

Characteristics

Outside waterproof fabric with polyurethane coating. Padded inside with lining 200 grs/m2. Sewn retroreflective bands around the body. Central closure with double zip. Inside fleece neckband (more confortable). 2 lower pockets. Inside zip pocket. 10 units per box: 1 size, 1 color. Individual bag. Certified in accordance with the UNE-EN ISO 20.471 standard