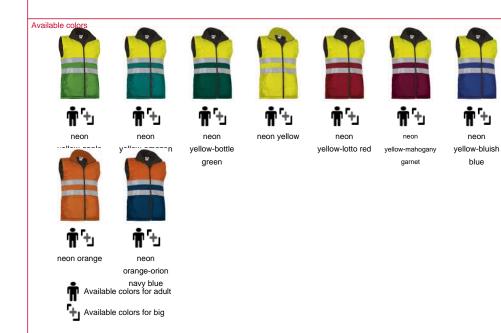

## vest **HIGHWAY**











Certifications



Characteristics



Outside waterproof fabric with polyurethane coating. Padded inside with lining 200 grs/m2. Sewn retroreflective bands around the body. Central closure with double zip. Inside fleece neckband (more confortable). 2 lower pockets. Inside zip pocket. 10 units per box: 1 size, 1 color. Individual bag. Certified in accordance with the UNE-EN ISO 20.471 standard

## Approximate dimensions per size (cm.)

|       | adulto |      |      |      |      | grande |
|-------|--------|------|------|------|------|--------|
|       | S      | М    | L    | XL   | XXL  | 3XL    |
| largo | 66.5   | 69.5 | 72.5 | 75.5 | 78.5 | 81.5   |
| ancho | 56     | 59   | 62   | 65   | 68   | 71     |







neon

navy blue

neon

blue



yellow-charcoal grey

neon yellow-black



## vest **HIGHWAY**

## **Details**



Back part