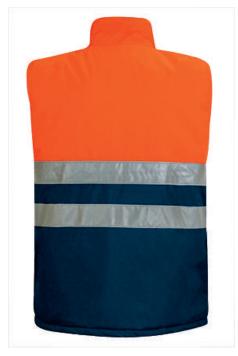

Outside waterproof fabric with polyurethane coating. Padded inside with lining 200 grs/m2. Sewn retroreflective bands around the body. Central closure with double zip. Inside fleece neckband (more confortable). 2 lower pockets. Inside zip pocket. 10 units per box: 1 size, 1 color. Individual bag. Certified in accordance with the UNE-EN ISO 20.471 standard

## Approximate dimensions per size (cm.)

|       | adulto |      |      |      |      | grande |
|-------|--------|------|------|------|------|--------|
|       | S      | М    | L    | XL   | XXL  | 3XL    |
| largo | 66.5   | 69.5 | 72.5 | 75.5 | 78.5 | 81.5   |
| ancho | 56     | 59   | 62   | 65   | 68   | 71     |







neon

navy blue

neon

blue



yellow-charcoal grey

neon yellow-black



## vest **HIGHWAY**

## **Details**



Back part