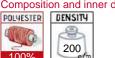

## vest **HIGHWAY**

Certifications

Characteristics

Outside waterproof fabric with polyurethane coating. Padded inside with lining 200 grs/m2. Sewn retroreflective bands around the body. Central closure with double zip. Inside fleece neckband (more confortable). 2 lower pockets. Inside zip pocket. 10 units per box: 1 size, 1 color. Individual bag. Certified in accordance with the UNE-EN ISO 20.471 standard